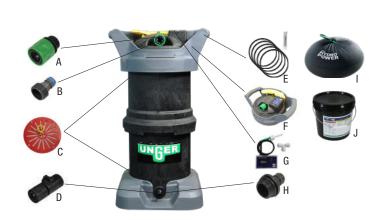

| KEY CODE | PART NO. | DESCRIPTION                  | CASE QTY. |
|----------|----------|------------------------------|-----------|
| Α        | 18641    | Outlet with O-Ring           | 1         |
| В        | 18481    | Outlet Hose Quick Connect    | 1         |
| C        | DIPRE    | FloWaterTM Unit              | 1         |
| D        | 18482    | Inlet On/Off Valve           | 1         |
| E        | DISKT    | 0-Rings (5), Care Resolution | 1         |
| F        | DITCP    | Top Cap Assembly             | 1         |
| G        | 21151    | TDS Meter                    | 1         |
| Н        | 19034    | Inlet Quick Connect          | 1         |
| I        | HPB06    | Resin Bag 6L                 | 1         |
| J        | HPB24    | Resin Bags 6L (4 in pail)    | 1         |