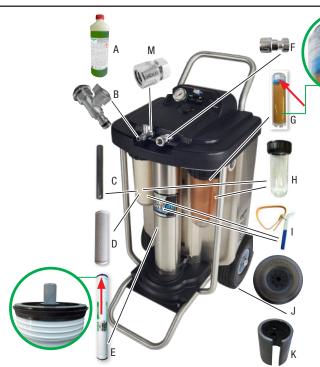

| KEY CODE | PART NO. | DESCRIPTION                              | DETAILED INFORMATION                                                                                                                                                                             | CASE QTY. |
|----------|----------|------------------------------------------|--------------------------------------------------------------------------------------------------------------------------------------------------------------------------------------------------|-----------|
| Α        | ROMML    | Membrane Maintenance Liquid              |                                                                                                                                                                                                  | 1         |
| В        | ROWFV    | Water Flow Valve w/Tap                   |                                                                                                                                                                                                  | 1         |
| C        | ROPTB    | Preservation Tube                        |                                                                                                                                                                                                  | 1         |
| D        | ROCFC    | Combi Pre-Filter Cartridge               |                                                                                                                                                                                                  | 1         |
| E        | ROMEM    | Membrane Filter                          | (Pay attention for the right position of the membrane (ROMEM)  • The printed arrow must point <u>upwards</u> .  • The rubber seal at the end of the membrane must always be <u>at the top!</u> ) | 1         |
| F        | ROWOC    | Water Out Connector                      |                                                                                                                                                                                                  | 1         |
| G        | RORFC    | DI Resin Filter Replacement<br>Cartridge | (Pay attention for the right position of the resin filter [RORFC]  • Position the blue filter insert to the top The incorrect position of the filter can cause damage to the unit!)              | 1         |
| Н        | ROFCC    | Filter Housing (empty)                   |                                                                                                                                                                                                  | 1         |
| I        | ROFKY    | Filter Key                               |                                                                                                                                                                                                  | 1         |
| J        | ROWHC    | Wheel with Cap                           | -                                                                                                                                                                                                | 1         |
| K        | ROPCS    | Protective Clips for Cart (2pk)          |                                                                                                                                                                                                  | 1         |
| L        | ROCWK    | Cap and Washer Kit                       |                                                                                                                                                                                                  | 1         |
| М        | 21504    | Water IN Hose Connection                 |                                                                                                                                                                                                  | 1         |