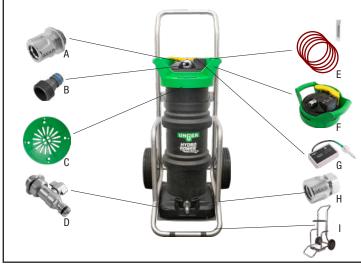

| KEY CODE | PART NO. | DESCRIPTION                      | CASE QTY. |
|----------|----------|----------------------------------|-----------|
| Α        | 21064    | Water OUT Connection with O-Ring | 1         |
| В        | 18481    | Water OUT Hose Connection        | 1         |
| C        | 21066    | FloWater™ Unit                   | 1         |
| D        | 21065    | Water IN On/Off Connection       | 1         |
| E        | UHP5R    | 0-Rings (5), Care Resolution     | 1         |
| F        | 21071    | Top Cap Assembly                 | 1         |
| G        | 21151    | TDS Meter                        | 1         |
| Н        | 21504    | Water IN Hose Connection         | 1         |
| I        | 22601    | Transportation Cart              | 1         |