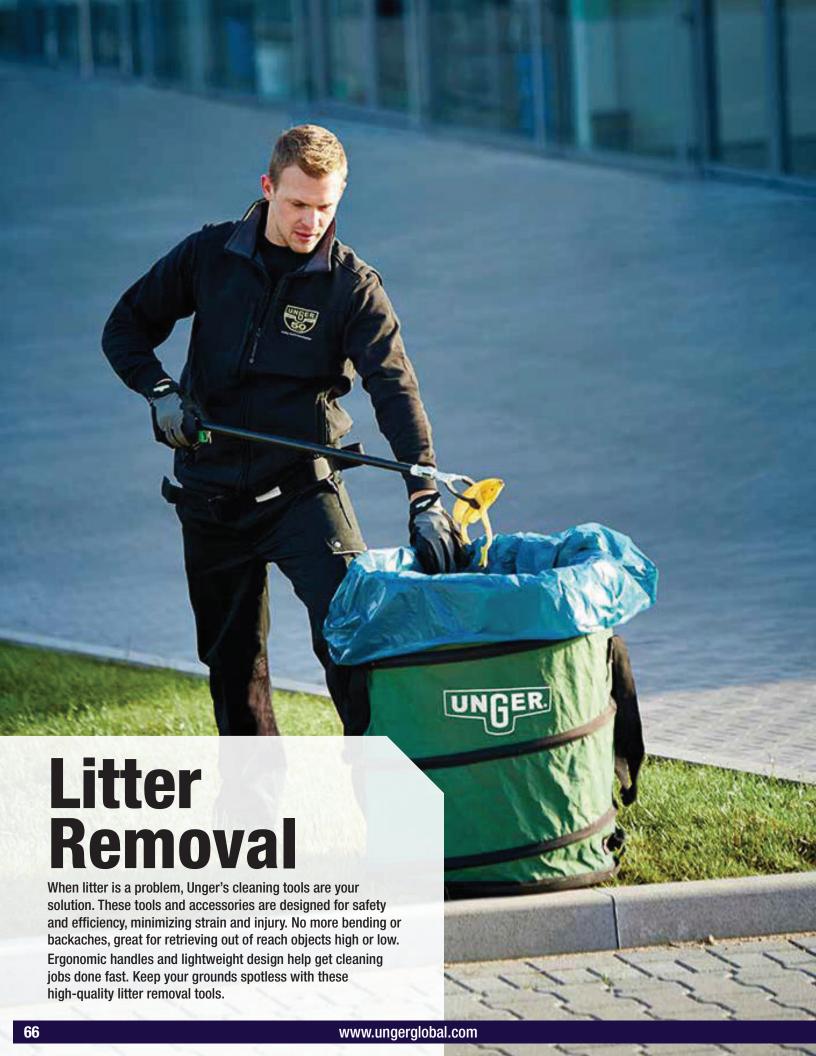

#### **People's Paper Picker Pin**

PART NO.: PPPP0 LENGTH: 42"/107 cm CASE 0TY:: 10

- · Effective waste removal using strong metal pin
- · Easily picks up litter such as paper, cans, and plastic cups

### NiftyNabber Bagger

PART NO.: NB300 SIZE/CAPACITY: 23" x 27"/40 Gal. CASE 0TY: 1
SIZE/CAPACITY: 58 x 68 cm/38 L

- Bagger collapses and secures for compact shipping and easy storage
- · Bottom drainage holes make rinsing out easy.
- Uses standard 55 gal. trash bags (weight capacity: 65 lbs)
- Sturdy web handles and rugged bottom allow easy dragging over pavement