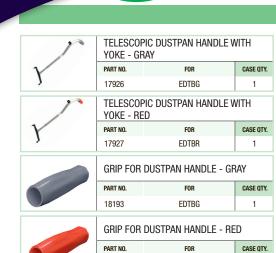

## **DUSTPAN**

18195

EDTBR

| HANDLE FOR TELESCOPIC BROOM - GRAY |       |           |
|------------------------------------|-------|-----------|
| PART NO.                           | FOR   | CASE QTY. |
| 17128                              | EDPBG | 1         |
|                                    |       |           |
| HANDLE FOR TELESCOPIC BROOM - RED  |       |           |

|   | HANDLE FOR TELESCOPIC DUSTPAN - RED |       |           |
|---|-------------------------------------|-------|-----------|
|   | PART NO.                            | FOR   | CASE QTY. |
| H | 17125                               | EDPBR | 1         |
|   | 1                                   |       |           |