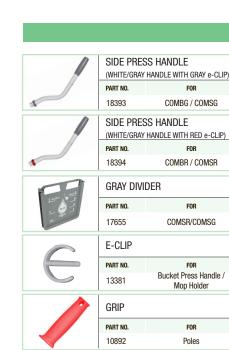

|
|---|------------------------------|-------|---------|
|   | PART NO.                     | FOR   | CASE QT |
|   | 18194                        | EDTBG | 1       |
|   | GRIP FOR BROOM HANDLE - RED  |       |         |

| BROOM HANDLE FOR DUSTPAN |       |           |
|--------------------------|-------|-----------|
| PART NO.                 | FOR   | CASE QTY. |
| 15492                    | EDPBR | 1         |
|                          |       |           |



|            | BROOM HEAD FOR DUSTPAN |                       |           |
|------------|------------------------|-----------------------|-----------|
| ARTHUR MAN | PART NO.               | FOR                   | CASE QTY. |
|            | 15494                  | EDPBR / EDTBG / EDPBR | 1         |

## **RESTROOM**



|--|

CASE OTY.

CASE QTY.

CASE QTY.

1

CASE QTY.

CA

| CONE ADAPTER (RED) |       |           |  |
|--------------------|-------|-----------|--|
| PART NO.           | FOR   | CASE QTY. |  |
| NCAOR              | Poles | 5         |  |



| , | SMARTO<br>(WHITE / | COLOR PRESS & BUCKET<br>GRAY) | HANDLE   |
|---|--------------------|-------------------------------|----------|
|   | PART NO.           | FOR                           | CASE QTY |
|   | SPREG              | COMBG / COMSG                 | 1        |

CASE QTY.

|  | CONE APAPTER (GRAY) |       |           |
|--|---------------------|-------|-----------|
|  | PART NO.            | FOR   | CASE QTY. |
|  | NCAOG               | Poles | 5         |
|  |                     |       |           |







|   | GRIP FOR BROOM