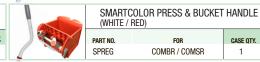

| CONE ADAPTER (RED) |       |           |  |
|--------------------|-------|-----------|--|
| PART NO.           | FOR   | CASE QTY. |  |
| NCAOR              | Poles | 5         |  |

| , | SMARTO<br>(WHITE / | COLOR PRESS & BUCKET<br>GRAY) | HANDLE   |
|---|--------------------|-------------------------------|----------|
|   | PART NO.           | FOR                           | CASE QTY |
|   | SPREG              | COMBG / COMSG                 | 1        |