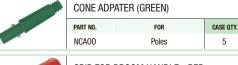

CASE QTY.

|  | CONE APAPTER (GRAY) |       |           |
|--|---------------------|-------|-----------|
|  | PART NO.            | FOR   | CASE QTY. |
|  | NCAOG               | Poles | 5         |
|  |                     |       |           |