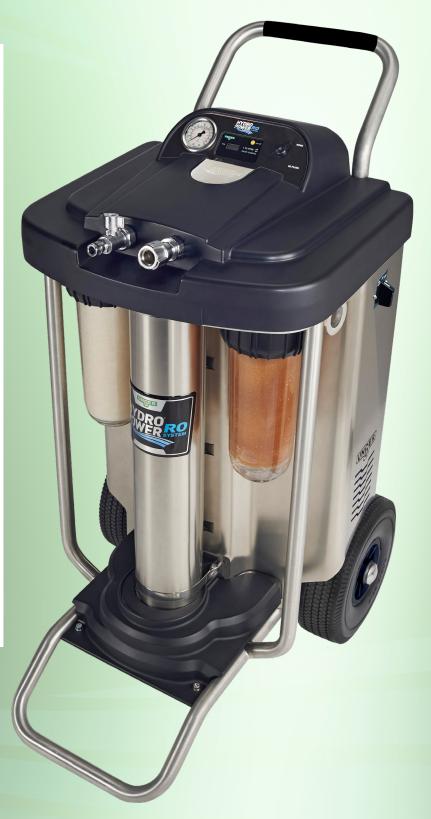

| HYDRO<br>POWER SYSTEM |
|-----------------------|
| <b>UTIL SYSTEM</b>    |

|                           | HydroPower® R0                                                                       |
|---------------------------|--------------------------------------------------------------------------------------|
| Part No.                  | R020S                                                                                |
| Water output up to*       | Boost mode: Up to 108 gal./h (409 l/h)<br>Pure Water mode: Up to 60 gal./h (227 l/h) |
| Water outlets             | 1                                                                                    |
| Pump performance          | 0.50 HP                                                                              |
| Electrical Specifications | Connection: 110V / 60Hz<br>Consumption: 0.37 kW<br>Min. Voltage: 104V / 60Hz         |
| Protection class          | Electric motor: IP 44<br>Pump Control: IP 65                                         |
| Inlet pressure            | 14-87 PSI (1-6 Bar)                                                                  |
| Max. operating pressure   | 145 PSI (10 Bar)                                                                     |
| Pump dry run protection   | $\checkmark$                                                                         |
| Water flow meter          | Analog                                                                               |
| Pre-filter                | Combi filter<br>Chlorine/Sediments<br>(ROCFC)                                        |
| Membrane                  | Membrane Unit (ROMEM)<br>Maintenance Liquid (ROMML)                                  |
| Resin filter              | Resin Catridge (RORFC)                                                               |
| TDS sensors               | At water outlet                                                                      |
| Compact Design            | 38"L × 21"W × 18"H                                                                   |
| Tare weight               | 99 lbs.                                                                              |
| Weight incl. filling      | 110 lbs.                                                                             |
| Power Cord Length         | 20 <sup>°</sup> / 6m                                                                 |