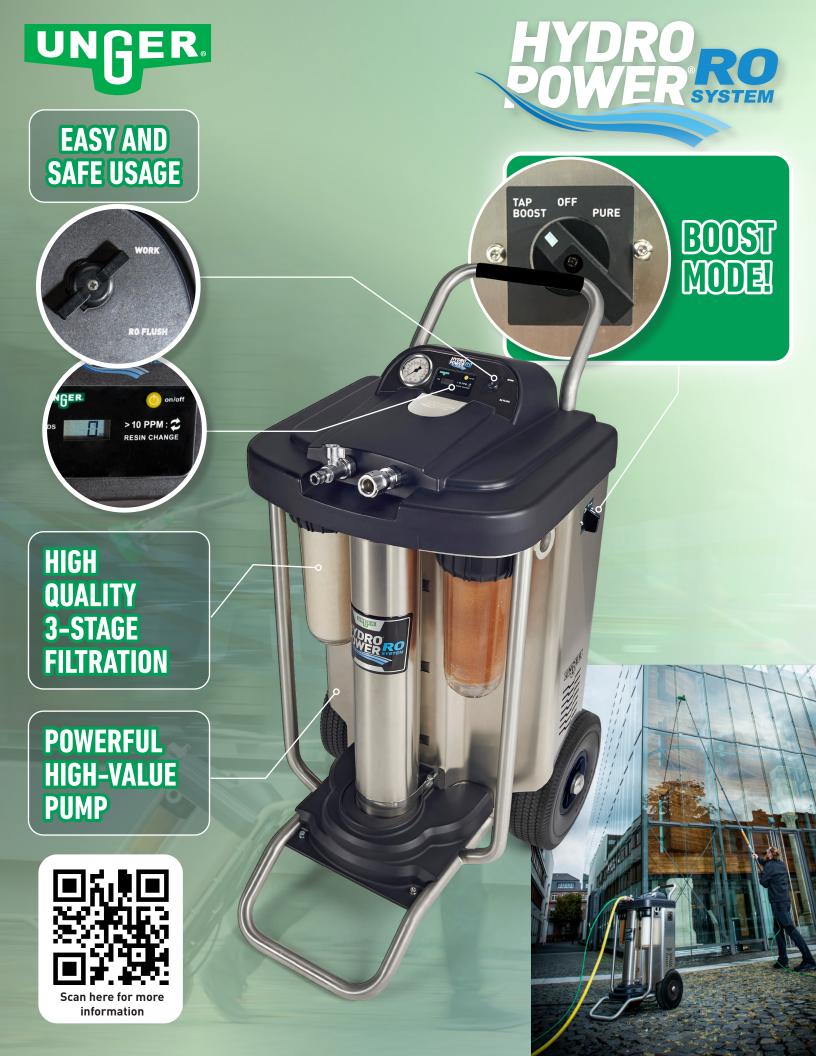

| HYDRO<br>POWER SYSTEM |
|-----------------------|
| <b>UTIL SYSTEM</b>    |

|                           | HydroPower® R0                                                                       |
|---------------------------|--------------------------------------------------------------------------------------|
| Part No.                  | R020S                                                                                |
| Water output up to*       | Boost mode: Up to 108 gal./h (409 l/h)<br>Pure Water mode: Up to 60 gal./h (227 l/h) |
| Water outlets             | 1                                                                                    |
| Pump performance          | 0.50 HP                                                                              |
| Electrical Specifications | Connection: 110V / 60Hz<br>Consumption: 0.37 kW<br>Min. Voltage: 104V / 60Hz         |
| Protection class          | Electric motor: IP 44<br>Pump Control: IP 65                                         |
| Inlet pressure            | 14-87 PSI (1-6 Bar)                                                                  |
| Max. operating pressure   | 145 PSI (10 Bar)                                                                     |
| Pump dry run protection   | $\checkmark$                                                                         |
| Water flow meter          | Analog                                                                               |
| Pre-filter                | Combi filter<br>Chlorine/Sediments<br>(ROCFC)                                        |
| Membrane                  | Membrane Unit (ROMEM)<br>Maintenance Liquid (ROMML)                                  |
| Resin filter              | Resin Catridge (RORFC)                                                               |
| TDS sensors               | At water outlet                                                                      |
| Compact Design            | 38"L × 21"W × 18"H                                                                   |
| Tare weight               | 99 lbs.                                                                              |
| Weight incl. filling      | 110 lbs.                                                                             |
| Power Cord Length         | 20 <sup>°</sup> / 6m                                                                 |