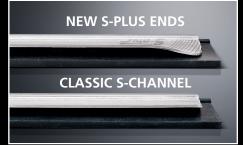

A New Way to Squeegee that

Reduces Detailing Time

Improve your window cleaning performance today with the precision engineered "dog-eared" S-Channel Plus squeegee. The special curved ends and improved channel design reduces detailing time, helping you clean more windows in less time.

The S-Channel Plus is designed to fit our ErgoTec® and Pro Squeegee handles and is now available to order!

- Made in Germany from strong and durable stainless steel
- Variable positioning for greater and easier reach
- Notched edges for secure hold of channel and rubber
- Complete with Unger Professional Soft Rubber
- Easy change and fit for most industry standard squeegee rubbers