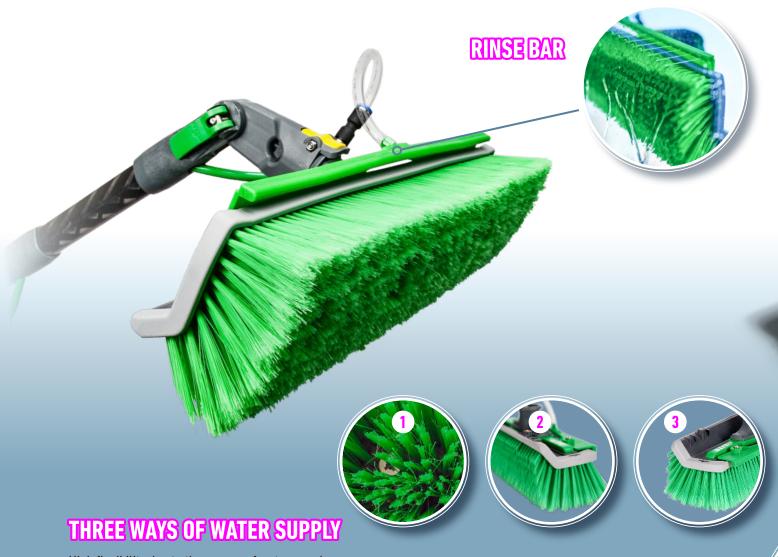

### WATER DISTRIBUTION SYSTEM

**Rinse Bar:** the water is distributed evenly over the entire width of the brush and hits the cleaning surface slightly above the bristles. This ensures that pure water and not the bristles have the final surface contact.

→ The use of the Rinse Bar is recommended. With normal pure water availability (> 26 gal/hr), the brush is sufficiently rinsed and kept free of contamination.

**Rinsing nozzles integrated in the center of the bristles:** for powerful cleaning with a strong water jet.

High flexibility due to three ways of water supply.

Powerful cleaning by means of a water jet from the centrally integrated nozzle block (Pic. 1).

The Rinse Bar can be used in two different positions: This means that window sills (Pic 2) and roller shutter boxes (Pic 3) can also be cleaned optimally.