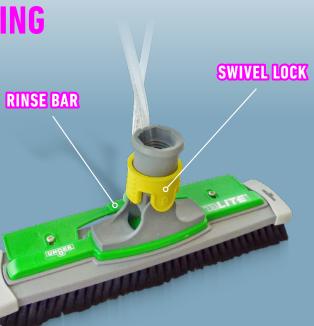

### WATER DISTRIBUTION SYSTEM

**Rinse Bar:** the water is distributed evenly over the entire width of the brush and hits the cleaning surface slightly above the bristles. This ensures that pure water and not the bristles have the final surface contact.

### SWIVELLOCK

Now faster and more precise down to the last corner - the swivel function is a completely new way of cleaning with pure water up to the second floor (20').

- The 180° freely swivelling brush base enables cleaning of the area by an S-movement with full surface contact of the brush body.
- Increases the working area optimal for cleaning from a lifting platform or gondola