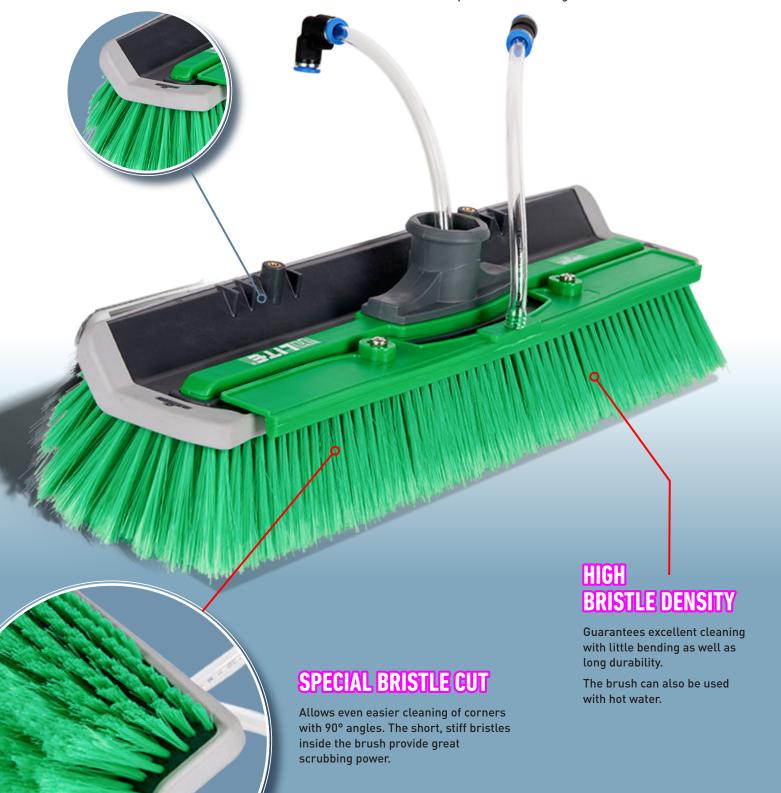

## POWER BRISTLE TECHNOLOGY

Inner bristles with extremely high

cleaning performance, comparable to
natural hair bristles

B Longer outer bristles for easy gliding: no more jumping of the brush

## **SOFT TOUCH BUMPER**

Edge protection made of soft plastic:

- Secure protection from scratches and other damage to window frames
- Significant noise reduction when in contact with parts of the building