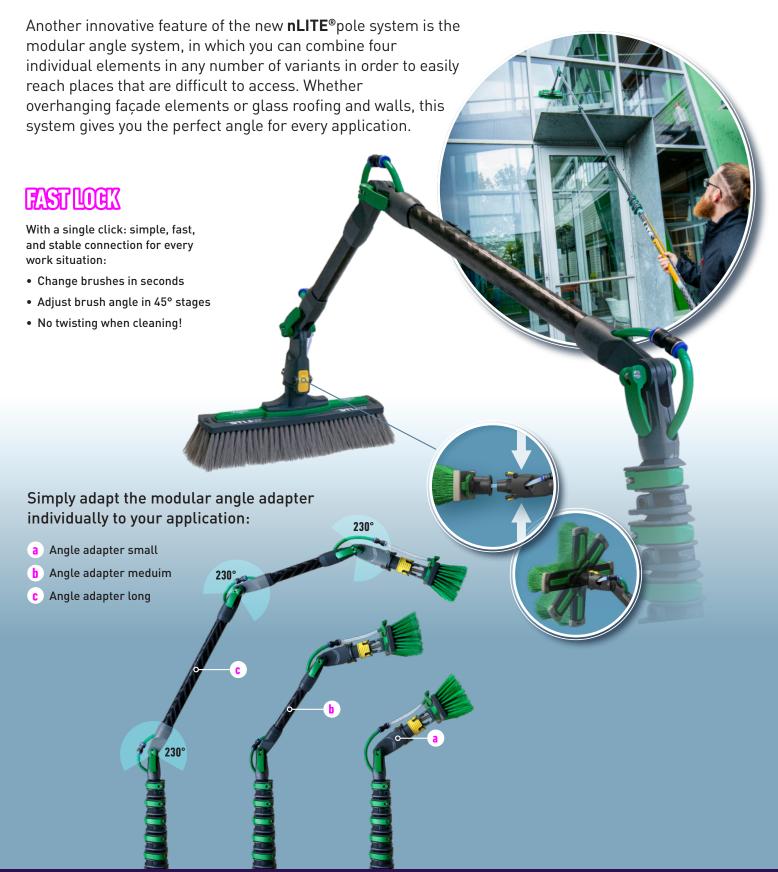

ade of Boar Bristles for Extremely Powerful Cleaning Performance

The brush is highly recommended for maintenance cleaning and for the cleaning of PV/solar panels. Easier glide and less weight than full natural hair brushes.



RINSEBAR

#### **BOAR BRISTLES**

- Outside boar bristles high cleaning power of the folded bristles, no streaks
- Inside bristles with Power Bristle Technology - very high scrubbing power, easy glide, low water absorption



# nLITE® SOFT BRUSH FOR GENTLE SURFACE CLEANING

The brush is highly recommended for use on coated or painted surfaces as well as plastic surfaces.

## THIN BRISTLES WITH HIGH FLEXIBILITY

 High density short bristles reduce the risk of damage to sensitive surfaces





SWIVEL LOCK



# **nLITE® ANGLE ADAPTERS**ALWAYS CLEAN AT THE RIGHT ANGLE





#### Quality Tools for Smart Cleaning™

## **PRODUCT OVERVIEW**

### nLITE® brushes and angle adapters

|               |