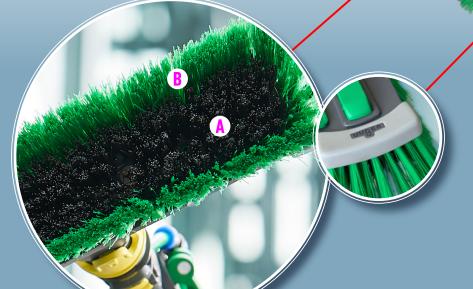

#### **BRISTLE TYPES**

**Flagged bristles** offer higher cleaning performance and better glide due to the larger contact surface area.

 flagged bristles for regular cleaning of normally soiled windows.

Less dirt sticks to **unflagged bristles** and they have a longer life span.

→ unflagged bristles in case of insufficient water flow, when heavily soiled (e.g. sand) or when very long use of the brush is important.

nLITE POWER BRUSHES
FOR THE DAILY CHALLENGES
IN CLEANING WITH PURE WATER